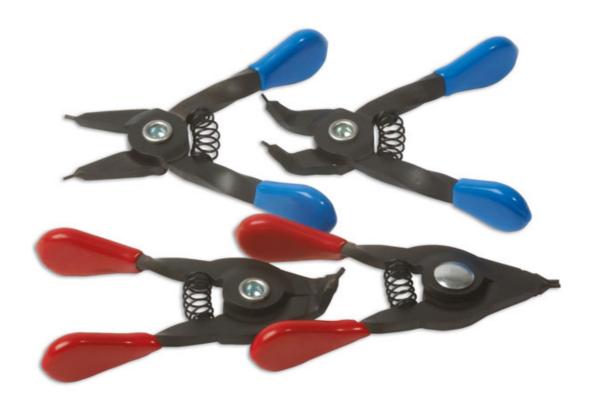

## Mini Circlip Plier Set 4pc

A set of four spring loaded circlip mini pliers for internal and external use, with straight and bent tip heads. High quality, hardened steel heads manufactured from chrome molybdenum with precision ground tips. Compact size, just 75mm long, ideal for use in confined spaces, with plastic-dipped spring-loaded paddle handles for easy circlip fitting and removal.

## **Additional Information**

- · Set of four mini circlip pliers, 75mm long, ideal for restricted spaces.
- · Hardened and tempered tips 1mm.
- 4 x different jaw profiles: Internal & external, bent & straight.
- · Soft paddle grip spring loaded handles for precise control. Colour coded: red for external and blue for internal circlips.
- · Manufactured from chrome molybdenum.